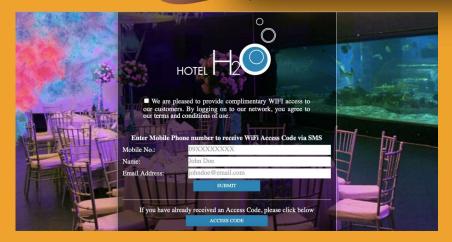

- Actual site survey is required.
  PMS interface Optional
  Features: Passocode or SMS
  Authentication / User option input by
  email or social media for marketing use /
- Bandwidth control and Usage Admin tool for in-house managed Prices valid till 2019