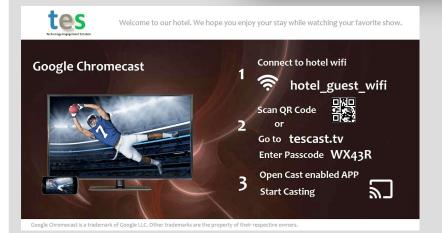

## Casting



# Guest Privacy ROOM 01 ROOM 02 ROOM 03 ROOM 03



#### **Services Solution**

| Solution Type                               |     | Basic    |     | Premium  |
|---------------------------------------------|-----|----------|-----|----------|
| Casting Server and Software                 |     | included |     | included |
| Chromecast Devices                          |     | included |     | included |
| Chromecast Secure Lock                      |     | included |     | included |
| Managed App Tool                            |     | included |     | included |
| Advertising Feature Page                    |     | N/A      |     | included |
| MA & services support                       |     | included |     | included |
| Monthly Fee (3 years term) for 100 TV point | THB | 32,950